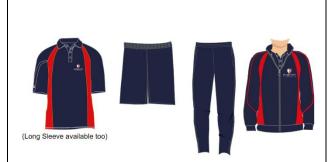

## PE Kit and House Shirt-Pre KG to Grade 5

## For Girls and Boys – Pre-KG to Grade 5:

- Long or short sleeve, polo shirt with Hamilton logo
- PE jacket
- PE short\* or trackpants
- White socks
- \*The shorts must always cover the knee.

## For girls and boys:

Long or short sleeve, polo shirt with the student's house colour