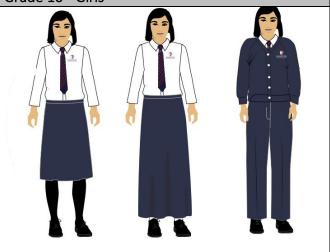

# Grade 6 to Grade 10 - Girls

- Long or short sleeve, white blouse with Hamilton logo
- House tie
- Navy blue trousers or skirt
- Navy blue cardigan with Hamilton logo
- White, grey, or black socks with trousers
- Black opaque tights under the skirt

The skirt must always cover the knee and must be paired with black opaque tights when wearing the school uniform.