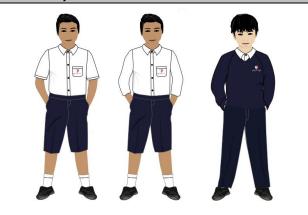

## Grade 6 to Grade 10 - Boys

- Long or short sleeve, white shirt with Hamilton logo
- House tie
- Navy blue trousers or shorts
- Navy blue jumper with Hamilton logo
- White, grey, or black socks

The shorts must always cover the knee.