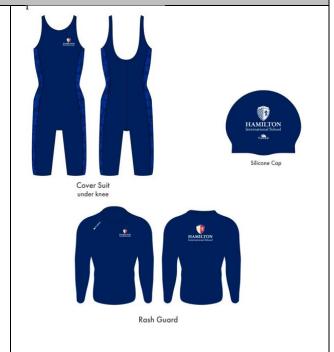

# Swimming kit for all grade levels (Pre-KG to Grade 12)

#### For Girls

- Cover suit with rash guard
- Towel
- Hairbrush/comb
- Hair ties (for those with long hair)
- Pool shoes/flip flops
- Goggles
- Swim cap with Hamilton logo

all in a waterproof bag.

#### For Boys

- Swim shorts
- Rash guard (optional)
- Towel
- Hairbrush/comb
- Pool shoes/flip flops
- Goggles
- Swim cap with Hamilton logo

all in a waterproof bag.