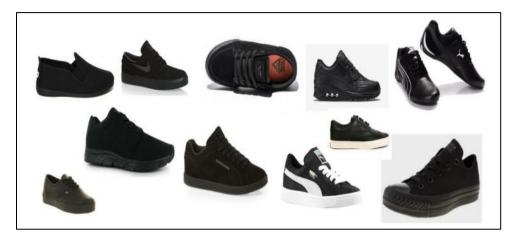

mming kit for all grade levels (Pre-KG to Grade 12)

#### For Girls

- Cover suit with rash guard
- Towel
- Hairbrush/comb
- Hair ties (for those with long hair)
- Pool shoes/flip flops
- Goggles
- Swim cap with Hamilton logo

all in a waterproof bag.



#### For Boys

- Swim shorts
- Rash guard (optional)
- Towel
- Hairbrush/comb
- Pool shoes/flip flops
- Goggles
- Swim cap with Hamilton logo

all in a waterproof bag.



#### School shoes

Shoes should be black leather (or leather look) and polished. Canvas shoes, sports branded shoes, trainers or trainer-style shoes should not be worn.

The image below represents shoes that are deemed acceptable to wear at The Hamilton International School.

#### Examples of permitted shoes





#### Examples of shoes that are not permitted at Hamilton





# Jewellery, Hair Accessories, Make-Up and Nail Varnish

A single set of small ear studs are permitted for female students.

No other jewellery should not be worn at any time by students. This includes necklaces, rings, bracelets, anklets, sunglasses, nose piercings or anything else deemed jewellery.

For health and safety reasons, students are required to remove any items of jewellery during PE lessons. Students are advised not to wear earrings on PE days.

For female students with recently pierced ears (within six weeks), students are advised to cover this area with a plaster supplied from home.

Students who are unable to remove their own earrings must not wear jewellery on PE days as teachers are not permitted to remove earrings.

A wristwatch may be worn by students; however, the