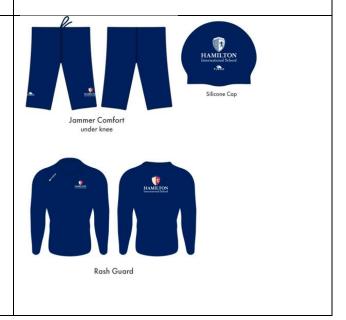

# Swimming kit for all grade levels (Pre-KG to Grade 12)

#### For Girls

- Cover suit with rash guard
- Towel
- Hairbrush/comb
- Hair ties (for those with long hair)
- Pool shoes/flip flops
- Goggles
- Swim cap with Hamilton logo

all in a waterproof bag.

#### For Boys

- Swim shorts
- Rash guard (optional)
- Towel
- Hairbrush/comb
- Pool shoes/flip flops
- Goggles
- Swim cap with Hamilton logo

all in a waterproof bag.