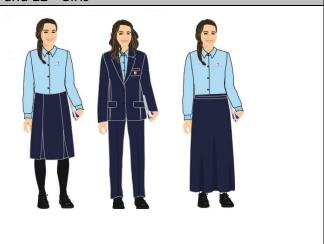

# Grade 6 to Grade 10 - Girls

- Long or short sleeve, white blouse with Hamilton logo
- House tie
- Navy blue trousers or skirt
- Navy blue cardigan with Hamilton logo
- White, grey, or black socks with trousers
- Black opaque tights under the skirt

# Grades 11 and 12 - Girls

- Long or short sleeve, sky blue blouse with Hamilton logo
- Navy blue trousers or skirt
- Blazer with Hamilton logo
- White, grey, or black socks with trousers
- Black opaque tights under the skirt