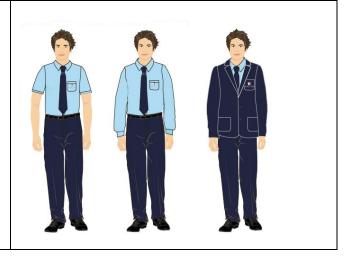

## **Pre-KG to Grade 5 – Boys**

- Long or short sleeve, White blouse with Hamilton logo
- Navy blue trousers or shorts
- Navy blue jumper with Hamilton logo
- White, grey, or black socks

The shorts must always cover the knee.

## Grade 6 to Grade 10 - Boys

- Long or short sleeve, white shirt with Hamilton logo
- House tie
- Navy blue trousers or shorts
- Navy blue jumper with Hamilton logo
- White, grey, or black socks

The shorts must always cover the knee.

## Grades 11 and 12 – Boys

- Long or short sleeve, sky blue blouse with Hamilton logo
- Plain Navy tie
- Navy blue trousers
- Blazer with Hamilton logo
- White, grey, or black socks