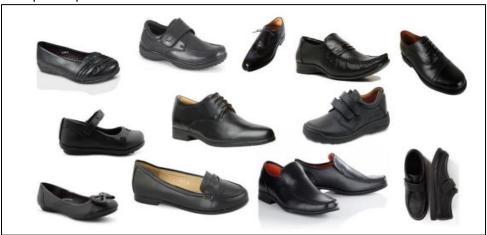

#### School shoes

Shoes should be black leather (or leather look) and polished. Canvas shoes, sports branded shoes, trainers or trainer-style shoes should not be worn.

The image below represents shoes that are deemed acceptable to wear at The Hamilton International School.

#### Examples of permitted shoes