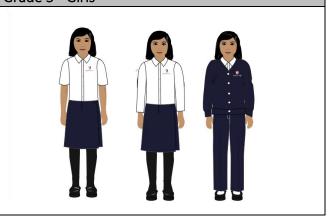

# Grade 4 to Grade 5 - Girls

- Long or short sleeve, white blouse with Hamilton logo
- Navy blue trousers or skort
- Navy blue cardigan with Hamilton logo
- White, grey, or black socks with trousers
- Black opaque tights under skort

The skort must always cover the knee and must be paired with black opaque tights when wearing the school uniform.