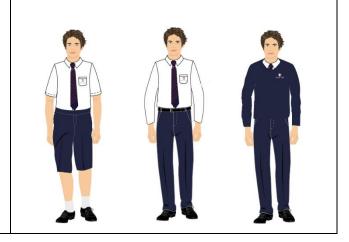

## **Pre-KG to Grade 5 – Boys**

- Long or short sleeve, White blouse with Hamilton logo
- Navy blue trousers or shorts
- Navy blue jumper with Hamilton logo
- White, grey, or black socks

The shorts must always cover the knee.

## Grade 6 to Grade 10 - Boys

- Long or short sleeve, white shirt with Hamilton logo
- House tie
- Navy blue trousers or shorts
- Navy blue jumper with Hamilton logo
- White, grey, or black socks

The shorts must always cover the knee.

## Grades 11 and 12 – Boys

- Long or short sleeve, sky blue blouse with Hamilton logo
- Plain Navy tie
- Navy blue trousers
- Blazer with Hamilton logo
- White, grey, or black socks