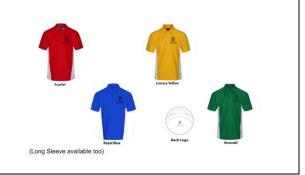

## For girls and boys:

Long or short sleeve, polo shirt with the student's house colour

# For Girls and Boys:

Long or short sleeve, polo shirt with the student's house colour