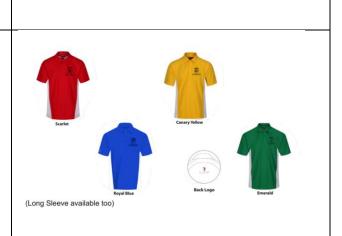

## For girls and boys:

Long or short sleeve, polo shirt with the student's house colour

# For Girls and Boys:

Long or short sleeve, polo shirt with the student's house colour