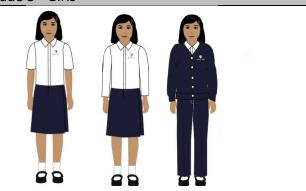

#### Pre-KG to Grade 3 - Girls

- Long or short sleeve, white blouse with Hamilton logo
- Navy blue trousers or skort
- Navy blue cardigan with Hamilton logo
- White, grey, or black socks