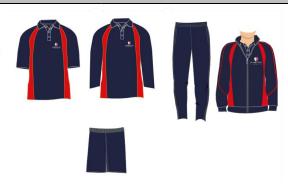

#### PE Kit and House shirt - Grade 6 to Grade 12

#### **For Boys**

- Long or short sleeve, polo shirt with Hamilton logo
- PE jacket
- PE short or trackpants

## The shorts must always cover the knee.